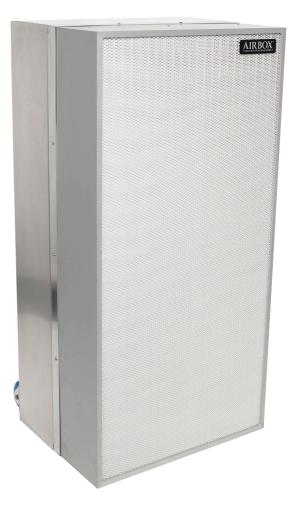

#### **Product Description**

AIRBOX Apex Series-S is a portable industrial-grade air purifier which uses activated carbon, antimicrobial, and Certified HEPA Filtration to provide 99.99% pure air. The AIRBOX Apex series uses the same HEPA technology used in high-profile high-tech clean rooms around the country.

#### Enclosure

Mill Finished Aluminum Polished/Brushed Mix Aluminum Constructed with Stainless Steel Fasteners

#### Color

Polished/Brushed mix aluminum finish