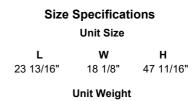

EPA Filter (Final Filter Stage) Certified 99.99% 3.54" Pleated Glass Media Aluminum Extrusion Frame UL900

Antimicrobial Filter(Second Filter Stage) Merv 8 2" Radial Pleated Polyester Treated with Microban Aegis Microbe Shield

Odor FIlter (First Filter Stage) Merv 8 2" Pleated Activated Carbon Synthetic Containment Membrane OZ 3>30% Ozone removal Efficiency

Warranty Limited 5 Year All Inclusive Warranty

#### **Performance Specifications**

| Cubic Feet Per Minute | Watts | Decibels | Effluent<br>>0.1micron |
|-----------------------|-------|----------|------------------------|
| 720                   | 190   | 54       | 0.0                    |
| 800                   | 200   | 57       | 0.0                    |
| 880                   | 245   | 59       | 0.0                    |





70 Lbs.